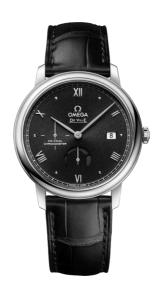

## **DE VILLE**

**PRESTIGE** 

39.5 MM, STEEL ON LEATHER STRAP

Reference: 424.13.40.21.01.002

# MOVEMENT

Calibre: Omega 2627

Self-winding chronometer, Co-Axial escapement

movement with rhodium-plated finish.

Power reserve: 48 hours

## **CRYSTAL**

Domed, scratch-resistant sapphire crystal with antireflective treatment inside

#### WATER RESISTANCE

3 bar (30 metres / 100 feet)

### WATCH CASE & DIAL

Case: Steel

Case Diameter: 39.5 mm
Between lugs: 20 mm
Lug to lug: 45.50 mm
Thickness: 11.0 mm
Dial Colour: Black

Total product weight (Approx.): 72 g

# **STRAP**

Strap type: Leather strap

Strap color: Black

Strap surface: Alligator leather Strap underside: Calf leather Buckle type: Pin buckle

Buckle material: Stainless steel

## **FEATURES**

Chronometer, date, power reserve indicator, small

seconds