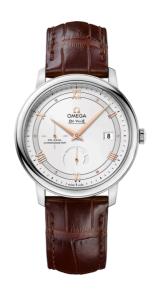

### **DE VILLE**

**PRESTIGE** 

39.5 MM, STEEL ON LEATHER STRAP

Reference: 424.13.40.21.02.002

# WATCH CASE & DIAL

Case: Steel

Case Diameter: 39.5 mm
Between lugs: 20 mm
Lug to lug: 45.50 mm
Thickness: 11.0 mm
Dial Colour: Silver

Total product weight (Approx.): 72 g

# **STRAP**

Strap type: Leather strap

Strap color: Brown

Strap surface: Alligator leather

Strap underside: Non-grained calf leather

Buckle type: Pin buckle

Buckle material: Stainless steel