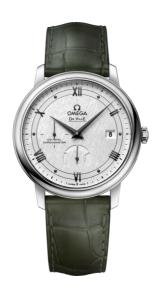

## **DE VILLE**

**PRESTIGE** 

39.5 MM, STEEL ON LEATHER STRAP

Reference: 424.13.40.21.02.004

### MOVEMENT

Calibre: Omega 2627

Self-winding chronometer, Co-Axial escapement

movement with rhodium-plated finish.

Power reserve: 48 hours

### **CRYSTAL**

Domed, scratch-resistant sapphire crystal with antireflective treatment inside

#### WATER RESISTANCE

3 bar (30 metres / 100 feet)

# WATCH CASE & DIAL

Case: Steel

Case Diameter: 39.5 mm
Between lugs: 20 mm
Lug to lug: 45.50 mm
Thickness: 11.0 mm
Dial Colour: Silver

Total product weight (Approx.): 72 g

# **STRAP**

Strap type: Leather strap

Strap color: Green

Strap surface: Alligator leather

Strap underside: Non-grained calf leather

Buckle type: Pin buckle

Buckle material: Stainless steel

## **FEATURES**

Chronometer, date, power reserve indicator, small

seconds