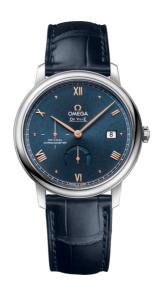

### **DE VILLE**

**PRESTIGE** 

39.5 MM, STEEL ON LEATHER STRAP

Reference: 424.13.40.21.03.003

## **MOVEMENT**

Calibre: Omega 2627

Self-winding chronometer, Co-Axial escapement

movement with rhodium-plated finish.

Power reserve: 48 hours

#### **CRYSTAL**

Domed, scratch-resistant sapphire crystal with antireflective treatment inside

#### WATER RESISTANCE

3 bar (30 metres / 100 feet)

### WATCH CASE & DIAL

Case: Steel

Case Diameter: 39.5 mm
Between lugs: 20 mm
Lug to lug: 45.50 mm
Thickness: 11.0 mm
Dial Colour: Blue

Total product weight (Approx.): 71 g

# **STRAP**

Strap type: Leather strap

Strap color: Blue

Strap surface: Alligator leather

Strap underside: Non-grained calf leather

Buckle type: Pin buckle

Buckle material: Stainless steel

## **FEATURES**

Chronometer, date, power reserve indicator, small

seconds