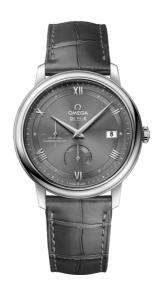

# **DE VILLE**

**PRESTIGE** 

39.5 MM, STEEL ON LEATHER STRAP

Reference: 424.13.40.21.06.001

## WATCH CASE & DIAL

Case: Steel

Case Diameter: 39.5 mm Between lugs: 20 mm Lug to lug: 45.50 mm Thickness: 11.0 mm Dial Colour: Grey

Total product weight (Approx.): 71 g

## **STRAP**

Strap type: Leather strap

Strap color: Grey

Strap surface: Alligator leather

Strap underside: Non-grained calf leather

Buckle type: Pin buckle

Buckle material: Stainless steel