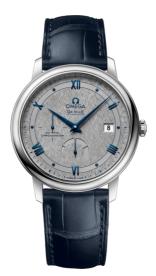

# DE VILLE PRESTIGE 39.5 MM, STEEL ON LEATHER STRAP Reference: 424.13.40.21.06.002

## MOVEMENT

Calibre: Omega 2627

Self-winding chronometer, Co-Axial escapement movement with rhodium-plated finish.

Power reserve: 48 hours

### CRYSTAL

Domed, scratch-resistant sapphire crystal with antireflective treatment inside

#### WATER RESISTANCE

3 bar (30 metres / 100 feet)

#### WATCH CASE & DIAL

Case: Steel Case Diameter: 39.5 mm Between lugs: 20 mm Lug to lug: 45.50 mm Thickness: 11.0 mm Dial Colour: Grey Total product weight (Approx.): 71 g

## STRAP

Strap type: Leather strap Strap color: Blue Strap surface: Alligator leather Strap underside: Non-grained calf leather Buckle type: Pin buckle Buckle material: Stainless steel

## FEATURES

Chronometer, date, power reserve indicator, small seconds