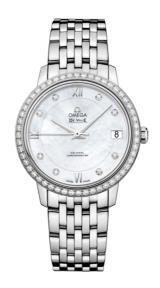

### **DE VILLE**

PRESTIGE

32.7 MM, STEEL ON STEEL

Reference: 424.15.33.20.55.001

# WATCH CASE & DIAL

Case: Steel

Case Diameter: 32.7 mm Between lugs: 16 mm Lug to lug: 37.60 mm Thickness: 9.3 mm Dial Colour: White

Total product weight (Approx.): 71 g

# **BRACELET**

Material: Steel

Type of Clasp: Sliding clasp

### **FEATURES**

Chronometer, date, diamonds