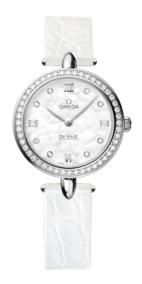

## **DEWDROP**

**DE VILLE**PRESTIGE

27.4 MM, STEEL ON LEATHER STRAP Reference: 424.18.27.60.55.001

# WATCH CASE & DIAL

Case: Steel

Case Diameter: 27.4 mm
Between lugs: 12 mm
Lug to lug: 35.90 mm
Thickness: 7.6 mm
Dial Colour: White

Total product weight (Approx.): 22 g

## **STRAP**

Strap type: Leather strap

Strap color: White

Strap surface: Alligator leather

Strap underside: Non-grained calf leather

Buckle type: Pin buckle

Buckle material: Stainless steel

#### **FEATURES**

Diamonds