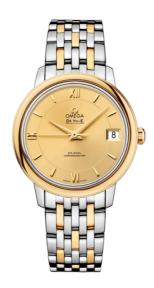

## **DE VILLE**

**PRESTIGE** 

32.7 MM, STEEL - YELLOW GOLD ON STEEL - YELLOW GOLD

Reference: 424.20.33.20.08.001

#### **CRYSTAL**

Domed, scratch-resistant sapphire crystal with antireflective treatment inside

## WATCH CASE & DIAL

Case: Steel - yellow gold Case Diameter: 32.7 mm Between lugs: 16 mm Lug to lug: 37.60 mm Thickness: 9.3 mm Dial Colour: Yellow

Total product weight (Approx.): 75 g

### **BRACELET**

Material: Steel - yellow gold Type of Clasp: Sliding clasp

# **FEATURES**

Chronometer, date