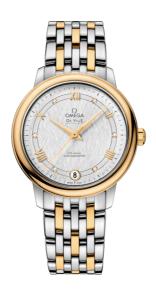

#### **DE VILLE**

**PRESTIGE** 

32.7 MM, STEEL - YELLOW GOLD ON STEEL - YELLOW GOLD

Reference: 424.20.33.20.52.001

## WATCH CASE & DIAL

Case: Steel - yellow gold Case Diameter: 32.7 mm Between lugs: 16 mm Lug to lug: 37.60 mm Thickness: 9.4 mm Dial Colour: Silver

Total product weight (Approx.): 75 g

## **BRACELET**

Material: Steel - yellow gold Type of Clasp: Sliding clasp