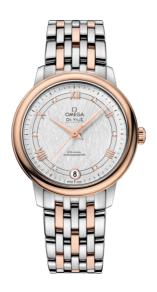

### **DE VILLE**

**PRESTIGE** 

32.7 MM, STEEL - RED GOLD ON STEEL - RED GOLD

Reference: 424.20.33.20.52.002

# WATCH CASE & DIAL

Case: Steel - red gold
Case Diameter: 32.7 mm
Between lugs: 16 mm
Lug to lug: 37.60 mm
Thickness: 9.4 mm
Dial Colour: Silver

Total product weight (Approx.): 74 g

### **BRACELET**

Material: Steel - red gold Type of Clasp: Sliding clasp