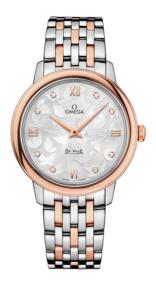

# BUTTERFLY

DE VILLE PRESTIGE 32.7 MM, STEEL - RED GOLD ON STEEL - RED GOLD Reference: 424.20.33.60.52.001

#### WATCH CASE & DIAL

Case: Steel - red gold Case Diameter: 32.7 mm Lug to lug: 37.60 mm Thickness: 8.5 mm Dial Colour: Silver Total product weight (Approx.): 72 g

## BRACELET

Material: Steel - red gold Type of Clasp: Sliding clasp