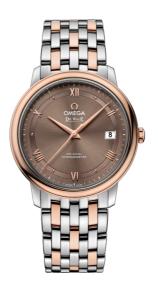

**DE VILLE** PRESTIGE 36.8 MM, STEEL - RED GOLD ON STEEL - RED GOLD Reference: 424.20.37.20.13.001

# WATCH CASE & DIAL

Case: Steel - red gold Case Diameter: 36.8 mm Between lugs: 19 mm Lug to lug: 41.20 mm Thickness: 9.9 mm Dial Colour: Brown Total product weight (Approx.): 98 g

# BRACELET

Material: Steel - red gold Type of Clasp: Sliding clasp