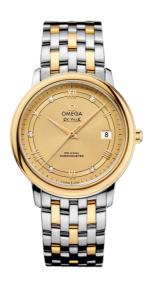

#### **DE VILLE**

**PRESTIGE** 

36.8 MM, STEEL - YELLOW GOLD ON STEEL - YELLOW GOLD

Reference: 424.20.37.20.58.002

## WATCH CASE & DIAL

Case: Steel - yellow gold Case Diameter: 36.8 mm Between lugs: 19 mm Lug to lug: 41.20 mm Thickness: 9.5 mm Dial Colour: Yellow

Total product weight (Approx.): 98 g

## **BRACELET**

Material: Steel - yellow gold Type of Clasp: Sliding clasp