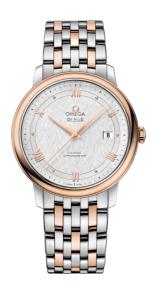

#### **DE VILLE**

**PRESTIGE** 

39.5 MM, STEEL - RED GOLD ON STEEL - RED GOLD

Reference: 424.20.40.20.02.002

# WATCH CASE & DIAL

Case: Steel - red gold
Case Diameter: 39.5 mm
Between lugs: 20 mm
Lug to lug: 44.80 mm
Thickness: 10.1 mm
Dial Colour: Silver

Total product weight (Approx.): 111 g

# **BRACELET**

Material: Steel - red gold Type of Clasp: Sliding clasp