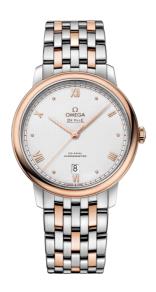

#### **DE VILLE**

**PRESTIGE** 

39.5 MM, STEEL - RED GOLD ON STEEL - RED GOLD

Reference: 424.20.40.20.02.004

# WATCH CASE & DIAL

Case: Steel - red gold
Case Diameter: 39.5 mm
Between lugs: 20 mm
Lug to lug: 44.80 mm
Thickness: 10.1 mm
Dial Colour: Grey

Total product weight (Approx.): 113 g

# **BRACELET**

Material: Steel - red gold Type of Clasp: Sliding clasp