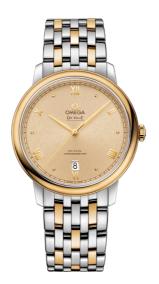

**DE VILLE** PRESTIGE 39.5 MM, STEEL - YELLOW GOLD ON STEEL - YELLOW GOLD Reference: 424.20.40.20.08.002

# WATCH CASE & DIAL

Case: Steel - yellow gold Case Diameter: 39.5 mm Between lugs: 20 mm Lug to lug: 44.80 mm Thickness: 10.1 mm Dial Colour: Yellow Total product weight (Approx.): 113 g

## BRACELET

Material: Steel - yellow gold Type of Clasp: Sliding clasp