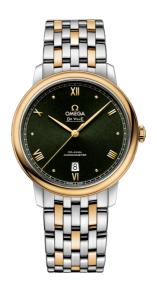

#### **DE VILLE**

**PRESTIGE** 

39.5 MM, STEEL - YELLOW GOLD ON STEEL - YELLOW GOLD

Reference: 424.20.40.20.10.001

# WATCH CASE & DIAL

Case: Steel - yellow gold Case Diameter: 39.5 mm Between lugs: 20 mm Lug to lug: 44.80 mm Thickness: 10.1 mm Dial Colour: Green

Total product weight (Approx.): 113 g

# **BRACELET**

Material: Steel - yellow gold Type of Clasp: Sliding clasp