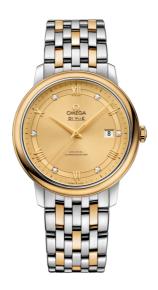

### **DE VILLE**

**PRESTIGE** 

39.5 MM, STEEL - YELLOW GOLD ON STEEL - YELLOW GOLD

Reference: 424.20.40.20.58.001

# WATCH CASE & DIAL

Case: Steel - yellow gold Case Diameter: 39.5 mm Between lugs: 20 mm Lug to lug: 44.80 mm Thickness: 10.1 mm Dial Colour: Yellow

Total product weight (Approx.): 113 g

### **BRACELET**

Material: Steel - yellow gold Type of Clasp: Sliding clasp