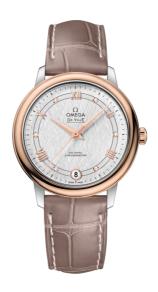

## **DE VILLE**

**PRESTIGE** 

32.7 MM, STEEL - RED GOLD ON LEATHER STRAP

Reference: 424.23.33.20.52.002

### WATCH CASE & DIAL

Case: Steel - red gold
Case Diameter: 32.7 mm
Between lugs: 16 mm
Lug to lug: 37.60 mm
Thickness: 9.4 mm
Dial Colour: Silver

Total product weight (Approx.): 43 g

# **STRAP**

Strap type: Leather strap

Strap color: Brown

Strap surface: Alligator leather

Buckle type: Pin buckle

Buckle material: Stainless steel