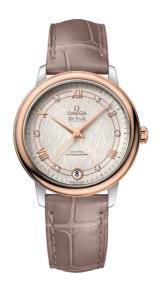

## **DE VILLE**

**PRESTIGE** 

32.7 MM, STEEL - RED GOLD ON LEATHER STRAP

Reference: 424.23.33.20.52.003

### WATCH CASE & DIAL

Case: Steel - red gold
Case Diameter: 32.7 mm
Between lugs: 16 mm
Lug to lug: 37.60 mm
Thickness: 9.4 mm
Dial Colour: Silver

Total product weight (Approx.): 43 g

# **STRAP**

Strap type: Leather strap

Strap color: Brown

Strap surface: Alligator leather Strap underside: Calf leather Buckle type: Pin buckle

Buckle material: Stainless steel