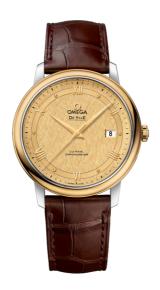

## **DE VILLE**

**PRESTIGE** 

39.5 MM, STEEL - YELLOW GOLD ON LEATHER STRAP

Reference: 424.23.40.20.08.001

# MOVEMENT

Calibre: Omega 2500

Self-winding chronometer, Co-Axial escapement

movement with rhodium-plated finish.

Power reserve: 48 hours

### **CRYSTAL**

Domed, scratch-resistant sapphire crystal with antireflective treatment inside

#### WATER RESISTANCE

3 bar (30 metres / 100 feet)

### WATCH CASE & DIAL

Case: Steel - yellow gold Case Diameter: 39.5 mm Between lugs: 20 mm Lug to lug: 44.80 mm Thickness: 10.1 mm Dial Colour: Yellow

Total product weight (Approx.): 64 g

# **STRAP**

Strap type: Leather strap

Strap color: Brown

Strap surface: Alligator leather

Strap underside: Non-grained calf leather

Buckle type: Pin buckle

Buckle material: Stainless steel

# **FEATURES**

Chronometer, date