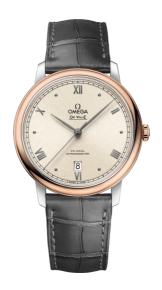

### **DE VILLE**

**PRESTIGE** 

39.5 MM, STEEL - RED GOLD ON LEATHER STRAP

Reference: 424.23.40.20.09.001

## WATCH CASE & DIAL

Case: Steel - red gold
Case Diameter: 39.5 mm
Between lugs: 20 mm
Lug to lug: 44.80 mm
Thickness: 10.1 mm
Dial Colour: White

Total product weight (Approx.): 65 g

## **STRAP**

Strap type: Leather strap

Strap color: Grey

Strap surface: Alligator leather

Strap underside: Non-grained calf leather

Buckle type: Pin buckle

Buckle material: Stainless steel