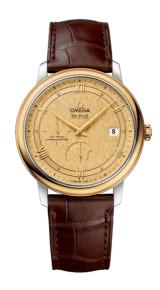

## **DE VILLE**

**PRESTIGE** 

39.5 MM, STEEL - YELLOW GOLD ON LEATHER STRAP

Reference: 424.23.40.21.08.001

# MOVEMENT

Calibre: Omega 2627

Self-winding chronometer, Co-Axial escapement

movement with rhodium-plated finish.

Power reserve: 48 hours

### **CRYSTAL**

Domed, scratch-resistant sapphire crystal with antireflective treatment inside

## WATCH CASE & DIAL

Case: Steel - yellow gold Case Diameter: 39.5 mm Between lugs: 20 mm Lug to lug: 45.50 mm Thickness: 11.0 mm Dial Colour: Yellow

Total product weight (Approx.): 75 g

# **STRAP**

Strap type: Leather strap

Strap color: Brown

Strap surface: Alligator leather

Strap underside: Non-grained calf leather

Buckle type: Pin buckle

Buckle material: Stainless steel

## **FEATURES**

Chronometer, date, power reserve indicator, small

seconds