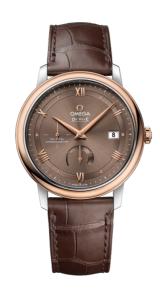

### **DE VILLE**

**PRESTIGE** 

39.5 MM, STEEL - RED GOLD ON LEATHER STRAP

Reference: 424.23.40.21.13.001

### MOVEMENT

Calibre: Omega 2627

Self-winding chronometer, Co-Axial escapement

movement with rhodium-plated finish.

Power reserve: 48 hours

#### **CRYSTAL**

Domed, scratch-resistant sapphire crystal with antireflective treatment inside

#### WATER RESISTANCE

3 bar (30 metres / 100 feet)

# WATCH CASE & DIAL

Case: Steel - red gold
Case Diameter: 39.5 mm
Between lugs: 20 mm
Lug to lug: 45.50 mm
Thickness: 11.0 mm
Dial Colour: Brown

Total product weight (Approx.): 73 g

# **STRAP**

Strap type: Leather strap

Strap color: Brown

Strap surface: Alligator leather

Strap underside: Non-grained calf leather

Buckle type: Pin buckle

Buckle material: Stainless steel

### **FEATURES**

Chronometer, date, power reserve indicator, small

seconds