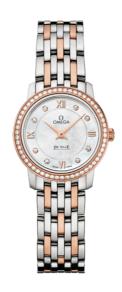

#### **DE VILLE**

**PRESTIGE** 

24.4 MM, STEEL - RED GOLD ON STEEL - RED GOLD

Reference: 424.25.24.60.55.002

## WATCH CASE & DIAL

Case: Steel - red gold
Case Diameter: 24.4 mm
Between lugs: 12 mm
Lug to lug: 28.40 mm
Thickness: 6.6 mm
Dial Colour: White

Total product weight (Approx.): 48 g

## **BRACELET**

Material: Steel - red gold Type of Clasp: Sliding clasp