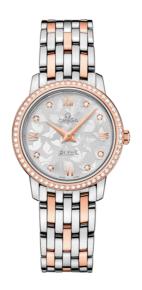

# **BUTTERFLY**

**DE VILLE**PRESTIGE

27.4 MM, STEEL - RED GOLD ON STEEL - RED GOLD

Reference: 424.25.27.60.52.001

# WATCH CASE & DIAL

Case: Steel - red gold
Case Diameter: 27.4 mm
Between lugs: 14 mm
Lug to lug: 31.70 mm
Thickness: 6.6 mm
Dial Colour: Silver

Total product weight (Approx.): 53 g

### **BRACELET**

Material: Steel - red gold

### **FEATURES**

Diamonds