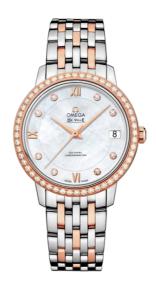

#### **DE VILLE**

**PRESTIGE** 

32.7 MM, STEEL - RED GOLD ON STEEL - RED GOLD

Reference: 424.25.33.20.55.002

# WATCH CASE & DIAL

Case: Steel - red gold
Case Diameter: 32.7 mm
Between lugs: 16 mm
Lug to lug: 37.60 mm
Thickness: 9.3 mm
Dial Colour: White

Total product weight (Approx.): 72 g

# **BRACELET**

Material: Steel - red gold Type of Clasp: Sliding clasp

#### **FEATURES**

Chronometer, date, diamonds