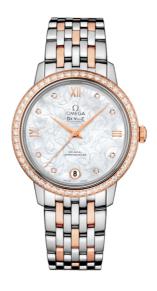

### **BUTTERFLY**

**DE VILLE** 

PRESTIGE

32.7 MM, STEEL - RED GOLD ON STEEL - RED GOLD

Reference: 424.25.33.20.55.003

#### MOVEMENT

Calibre: Omega 2500

Self-winding chronometer, Co-Axial escapement

movement with rhodium-plated finish.

Power reserve: 48 hours

## **CRYSTAL**

Domed, scratch-resistant sapphire crystal with antireflective treatment inside

### WATCH CASE & DIAL

Case: Steel - red gold
Case Diameter: 32.7 mm
Between lugs: 16 mm
Lug to lug: 37.60 mm
Thickness: 9.4 mm
Dial Colour: White

Total product weight (Approx.): 74 g

#### **BRACELET**

Material: Steel - red gold Type of Clasp: Sliding clasp

## **FEATURES**

Chronometer, date, diamonds