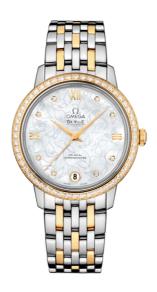

## **BUTTERFLY**

**DE VILLE** 

PRESTIGE

32.7 MM, STEEL - YELLOW GOLD ON STEEL - YELLOW GOLD

Reference: 424.25.33.20.55.004

### MOVEMENT

Calibre: Omega 2500

Self-winding chronometer, Co-Axial escapement

movement with rhodium-plated finish.

Power reserve: 48 hours

# **CRYSTAL**

Domed, scratch-resistant sapphire crystal with antireflective treatment inside

#### WATER RESISTANCE

3 bar (30 metres / 100 feet)

## WATCH CASE & DIAL

Case: Steel - yellow gold Case Diameter: 32.7 mm Between lugs: 16 mm Lug to lug: 37.60 mm Thickness: 9.4 mm Dial Colour: White

Total product weight (Approx.): 75 g

#### **BRACELET**

Material: Steel - yellow gold Type of Clasp: Sliding clasp

#### **FEATURES**

Chronometer, date, diamonds