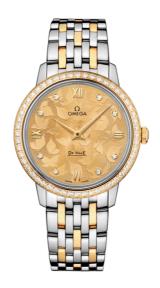

#### **BUTTERFLY**

**DE VILLE** 

**PRESTIGE** 

32.7 MM, STEEL - YELLOW GOLD ON STEEL - YELLOW GOLD

Reference: 424.25.33.60.58.001

## WATCH CASE & DIAL

Case: Steel - yellow gold Case Diameter: 32.7 mm Lug to lug: 37.60 mm Thickness: 8.5 mm Dial Colour: Yellow

Total product weight (Approx.): 71 g

# **BRACELET**

Material: Steel - yellow gold Type of Clasp: Sliding clasp

#### **FEATURES**

Diamonds