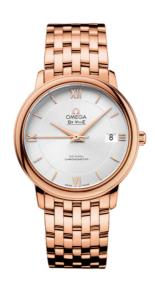

### **DE VILLE**

**PRESTIGE** 

36.8 MM, RED GOLD ON RED GOLD

Reference: 424.50.37.20.02.001

# WATCH CASE & DIAL

Case: Red gold

Case Diameter: 36.8 mm Between lugs: 19 mm Lug to lug: 41.20 mm Thickness: 9.5 mm Dial Colour: Silver

Total product weight (Approx.): 142 g

# **BRACELET**

Material: Red gold

Type of Clasp: Sliding clasp