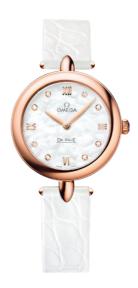

## **DEWDROP**

**DE VILLE**PRESTIGE

27.4 MM, RED GOLD ON LEATHER STRAP

Reference: 424.53.27.60.55.002

# WATCH CASE & DIAL

Case: Red gold

Case Diameter: 27.4 mm
Between lugs: 12 mm
Lug to lug: 35.90 mm
Thickness: 7.6 mm
Dial Colour: White

Total product weight (Approx.): 33 g

## **STRAP**

Strap type: Leather strap

Strap color: White

Strap surface: Alligator leather

Strap underside: Non-grained calf leather

Buckle type: Pin buckle Buckle material: Red gold

#### **FEATURES**

Diamonds