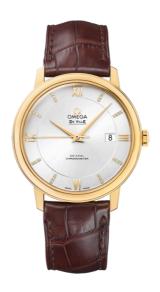

### **DE VILLE**

**PRESTIGE** 

39.5 MM, YELLOW GOLD ON LEATHER STRAP

Reference: 424.53.40.20.52.001

### **MOVEMENT**

Calibre: Omega 2500

Self-winding chronometer, Co-Axial escapement

movement with rhodium-plated finish.

Power reserve: 48 hours

### **CRYSTAL**

Domed, scratch-resistant sapphire crystal with antireflective treatment inside

#### WATER RESISTANCE

3 bar (30 metres / 100 feet)

# WATCH CASE & DIAL

Case: Yellow gold

Case Diameter: 39.5 mm
Between lugs: 20 mm
Lug to lug: 44.90 mm
Thickness: 9.8 mm
Dial Colour: Silver

Total product weight (Approx.): 78 g

# **STRAP**

Strap type: Leather strap

Strap color: Brown

Strap surface: Alligator leather

Strap underside: Non-grained calf leather

Buckle type: Pin buckle Buckle material: Yellow gold

## **FEATURES**

Chronometer, date, diamonds