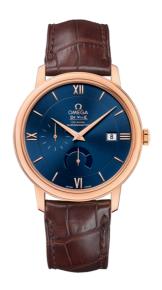

## **DE VILLE**

**PRESTIGE** 

39.5 MM, RED GOLD ON LEATHER STRAP

Reference: 424.53.40.21.03.002

### WATCH CASE & DIAL

Case: Red gold

Case Diameter: 39.5 mm
Between lugs: 20 mm
Lug to lug: 45.50 mm
Thickness: 10.6 mm
Dial Colour: Blue

Total product weight (Approx.): 88 g

# **STRAP**

Strap type: Leather strap

Strap color: Brown

Strap surface: Alligator leather

Strap underside: Non-grained calf leather

Buckle type: Pin buckle Buckle material: Red gold