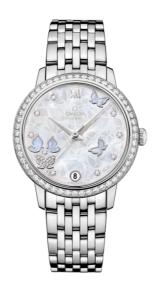

## **BUTTERFLY**

**DE VILLE**PRESTIGE

32.7 MM, WHITE GOLD ON WHITE GOLD

Reference: 424.55.33.20.55.003

## WATCH CASE & DIAL

Case: White gold

Case Diameter: 32.7 mm
Between lugs: 16 mm
Lug to lug: 37.60 mm
Thickness: 9.3 mm
Dial Colour: White

Total product weight (Approx.): 116 g

#### **BRACELET**

Material: White gold

Type of Clasp: Sliding clasp

#### **FEATURES**

Chronometer, date, diamonds