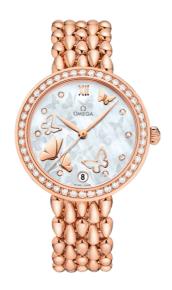

## **DEWDROP**

**DE VILLE**PRESTIGE

32.7 MM, RED GOLD ON RED GOLD

Reference: 424.55.33.20.55.006

## WATCH CASE & DIAL

Case: Red gold

Case Diameter: 32.7 mm Between lugs: 15 mm Lug to lug: 40.30 mm Thickness: 9.6 mm

Dial Colour: White

Total product weight (Approx.): 129 g

#### **BRACELET**

Material: Red gold

Type of Clasp: Butterfly clasp

#### **FEATURES**

Chronometer, date, diamonds