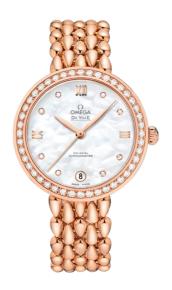

## **DEWDROP**

**DE VILLE**PRESTIGE

32.7 MM, RED GOLD ON RED GOLD

Reference: 424.55.33.20.55.007

## WATCH CASE & DIAL

Case: Red gold

Case Diameter: 32.7 mm
Between lugs: 15 mm
Lug to lug: 40.30 mm
Thickness: 9.6 mm
Dial Colour: White

Total product weight (Approx.): 127 g

#### **BRACELET**

Material: Red gold

Type of Clasp: Butterfly clasp

#### **FEATURES**

Chronometer, date, diamonds