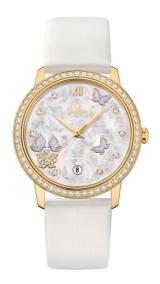

#### **BUTTERFLY**

**DE VILLE** 

**PRESTIGE** 

36.8 MM, YELLOW GOLD ON LEATHER STRAP

Reference: 424.57.37.20.55.001

## WATCH CASE & DIAL

Case: Yellow gold

Case Diameter: 36.8 mm Between lugs: 19 mm Lug to lug: 41.20 mm Thickness: 9.5 mm Dial Colour: White

Total product weight (Approx.): 67 g

#### **STRAP**

Strap type: Leather strap

Strap color: White

Strap surface: Satin-brushed grained calf leather

Strap underside: Calf leather Buckle type: Pin buckle Buckle material: Yellow gold

#### **FEATURES**

Chronometer, date, diamonds