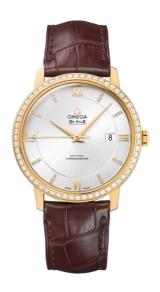

## **DE VILLE**

**PRESTIGE** 

39.5 MM, YELLOW GOLD ON LEATHER STRAP

Reference: 424.58.40.20.52.001

# MOVEMENT

Calibre: Omega 2500

Self-winding chronometer, Co-Axial escapement

movement with rhodium-plated finish.

Power reserve: 48 hours

## **CRYSTAL**

Domed, scratch-resistant sapphire crystal with antireflective treatment inside

#### WATER RESISTANCE

3 bar (30 metres / 100 feet)

# WATCH CASE & DIAL

Case: Yellow gold Case Diameter: 39.5 mm

Between lugs: 20 mm Lug to lug: 44.90 mm Dial Colour: Silver

Total product weight (Approx.): 78 g

#### **STRAP**

Strap type: Leather strap

Strap color: Brown

Strap surface: Alligator leather

Strap underside: Non-grained calf leather

Buckle type: Pin buckle Buckle material: Yellow gold

## **FEATURES**

Chronometer, date, diamonds