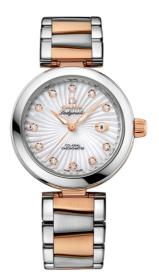

DE VILLE LADYMATIC 34 MM, STEEL - RED GOLD ON STEEL - RED GOLD Reference: 425.20.34.20.55.001

## WATCH CASE & DIAL

Case: Steel - red gold Case Diameter: 34 mm Dial Colour: White

## BRACELET

Material: Steel - red gold