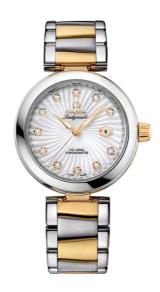

### **DE VILLE**

LADYMATIC

34 MM, STEEL - YELLOW GOLD ON STEEL - YELLOW GOLD

Reference: 425.20.34.20.55.002

## WATCH CASE & DIAL

Case: Steel - yellow gold Case Diameter: 34 mm Lug to lug: 41.60 mm Dial Colour: White

Total product weight (Approx.): 108 g

#### **BRACELET**

Material: Steel - yellow gold Type of Clasp: Butterfly clasp

# **FEATURES**

Chronometer, date, diamonds, screw-in crown, transparent caseback