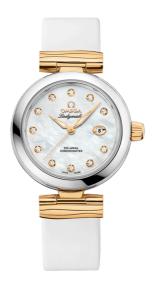

## **DE VILLE**

LADYMATIC

34 MM, STEEL - YELLOW GOLD ON LEATHER STRAP

Reference: 425.22.34.20.55.003

# MOVEMENT

Calibre: Omega 8520

Self-winding movement with Co-Axial escapement. Free sprung-balance system with silicon balance-spring. Automatic winding in both directions. Rhodium plated finish with exclusive Geneva waves in arabesque.

# WATCH CASE & DIAL

Case: Steel – yellow gold Case Diameter: 34 mm Between lugs: 16 mm Lug to lug: 41.60 mm Dial Colour: White

Total product weight (Approx.): 70 g

### **STRAP**

Strap type: Leather strap Strap color: White

Strap surface: Satin-brushed grained calf leather

Strap underside: Non-grained calf leather

Buckle type: Foldover clasp Buckle material: Stainless steel

### **FEATURES**

Chronometer, date, diamonds, screw-in crown, transparent caseback