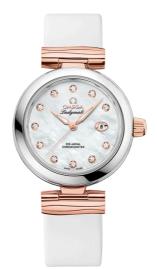

# DE VILLE LADYMATIC 34 MM, STEEL - SEDNA™ GOLD ON LEATHER STRAP Reference: 425.22.34.20.55.004

### MOVEMENT

Calibre: Omega 8520

Self-winding movement with Co-Axial escapement. Free sprung-balance system with silicon balance-spring. Automatic winding in both directions. Rhodium plated finish with exclusive Geneva waves in arabesque. Power reserve: 50 hours

### CRYSTAL

Domed scratch-resistant sapphire crystal with antireflective treatment on both sides

## WATER RESISTANCE

10 bar (100 metres / 330 feet)

### WATCH CASE & DIAL

Case: Steel - Sedna™ gold Case Diameter: 34 mm Between lugs: 16 mm Dial Colour: White

### BRACELET

Material: Leather strap Strap color: White Buckle type: Foldover clasp Buckle material: Stainless steel

#### **FEATURES**

Chronometer, date, diamonds, screw-in crown, transparent caseback