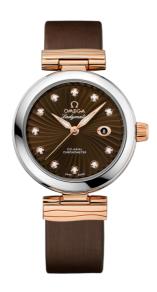

### **DE VILLE**

LADYMATIC

34 MM, STEEL - RED GOLD ON LEATHER STRAP

Reference: 425.22.34.20.63.001

# WATCH CASE & DIAL

Case: Steel - red gold Case Diameter: 34 mm Dial Colour: Brown

### **BRACELET**

Material: Leather strap Strap color: Brown

Buckle type: Foldover clasp Buckle material: Stainless steel

### **FEATURES**

Chronometer, date, diamonds, screw-in crown, transparent caseback