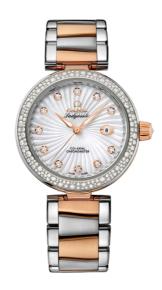

## **DE VILLE**

LADYMATIC

34 MM, STEEL - RED GOLD ON STEEL - RED GOLD

Reference: 425.25.34.20.55.001

#### **CRYSTAL**

Domed scratch-resistant sapphire crystal with antireflective treatment on both sides

## WATER RESISTANCE

10 bar (100 metres / 330 feet)

### WATCH CASE & DIAL

Case: Steel - red gold Case Diameter: 34 mm Lug to lug: 41.60 mm Thickness: 12.0 mm Dial Colour: White

Total product weight (Approx.): 107 g

#### **BRACELET**

Material: Steel - red gold Type of Clasp: Butterfly clasp

#### **FEATURES**

Chronometer, date, diamonds, screw-in crown, transparent caseback