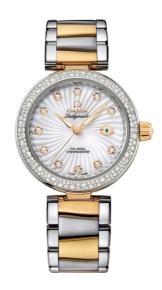

## **DE VILLE**

LADYMATIC

34 MM, STEEL - YELLOW GOLD ON STEEL - YELLOW GOLD

Reference: 425.25.34.20.55.002

## MOVEMENT

Calibre: Omega 8520

Self-winding movement with Co-Axial escapement. Free sprung-balance system with silicon balance-spring. Automatic winding in both directions. Rhodium plated finish with exclusive Geneva waves in arabesque.

## WATCH CASE & DIAL

Case: Steel - yellow gold Case Diameter: 34 mm Lug to lug: 41.60 mm Thickness: 12.0 mm Dial Colour: White

Total product weight (Approx.): 107 g

### **BRACELET**

Material: Steel – yellow gold Type of Clasp: Butterfly clasp

### **FEATURES**

Chronometer, date, diamonds, screw-in crown, transparent caseback