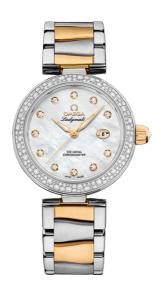

## **DE VILLE**

LADYMATIC

34 MM, STEEL - YELLOW GOLD ON STEEL - YELLOW GOLD

Reference: 425.25.34.20.55.003

# WATCH CASE & DIAL

Case: Steel - yellow gold Case Diameter: 34 mm Between lugs: 16 mm Lug to lug: 41.60 mm Thickness: 12.0 mm Dial Colour: White

Total product weight (Approx.): 107 g

# **BRACELET**

Material: Steel - yellow gold Type of Clasp: Butterfly clasp

## **FEATURES**

Chronometer, date, diamonds, screw-in crown, transparent caseback