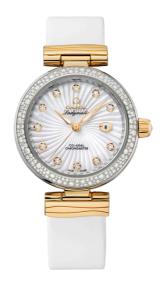

### **DE VILLE**

LADYMATIC

34 MM, STEEL - YELLOW GOLD ON LEATHER STRAP

Reference: 425.27.34.20.55.002

## MOVEMENT

Calibre: Omega 8520

Self-winding movement with Co-Axial escapement. Free sprung-balance system with silicon balance-spring. Automatic winding in both directions. Rhodium plated finish with exclusive Geneva waves in arabesque.

# WATCH CASE & DIAL

Case: Steel - yellow gold Case Diameter: 34 mm Dial Colour: White

### **BRACELET**

Material: Leather strap Strap color: White

Buckle type: Foldover clasp Buckle material: Stainless steel

### **FEATURES**

Chronometer, date, diamonds, screw-in crown, transparent caseback