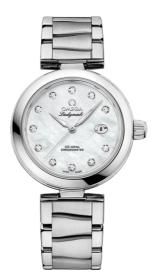

# DE VILLE LADYMATIC 34 MM, STEEL ON STEEL Reference: 425.30.34.20.55.002

## MOVEMENT

Calibre: Omega 8520

Self-winding movement with Co-Axial escapement. Free sprung-balance system with silicon balance-spring. Automatic winding in both directions. Rhodium plated finish with exclusive Geneva waves in arabesque. Power reserve: 50 hours

### CRYSTAL

Domed scratch-resistant sapphire crystal with antireflective treatment on both sides

## WATER RESISTANCE

10 bar (100 metres / 330 feet)

#### WATCH CASE & DIAL

Case: Steel Case Diameter: 34 mm Between lugs: 16 mm Dial Colour: White

### BRACELET

Material: Steel

#### **FEATURES**

Chronometer, date, diamonds, screw-in crown, transparent caseback